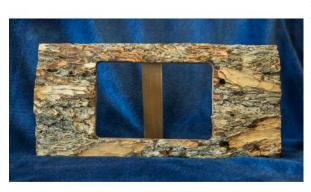

## **Short Description**

4 x 6 picture opening. Frame dimensions approximately 12 x 6 x 5(standing easel) Colors may vary slightly from image.Glass and backing NOT included. #181-6-1

## Description

Rustic barn wood picture frame 4 x 6 picture opening Frame dimensions approximately 12 x 6 x 5 Naturally Aged Barn Wood, Colors may vary slightly from image. Hand made in Northwest Montana. Glass and backing **are NOT included**.