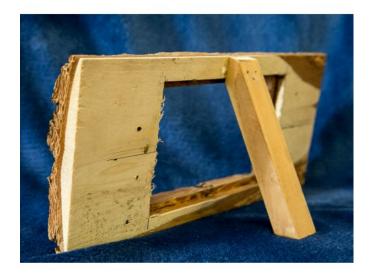

## 4-x-6 Rustic Barn Wood Frame w/standing easel

**Product Code:** 181-6-1 **Availability:** In Stock **Dimensions:** 12.00in x 5.00in x 6.00in

## **Short Description**

4 x 6 picture opening. Frame dimensions approximately 12 x 6 x 5(standing easel) Colors may vary slightly from image.Glass and backing NOT included. #181-6-1

## Description

Rustic barn wood picture frame 4 x 6 picture opening Frame dimensions approximately 12 x 6 x 5 Naturally Aged Barn Wood, Colors may vary slightly from image. Hand made in Northwest Montana. Glass and backing **are NOT included**.