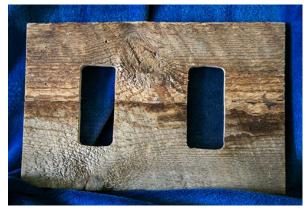

## 1 1/2 x 3 1/2 Rustic Barn Wood Frame with wall plunge

**Product Code:** WW3-005-357 **Availability:** In Stock **Dimensions:** 11.50in x 1.00in x 8.00in

Price: \$25.00

## **Short Description**

1 1/2 x 3 1/2 picture opening. Frame dimensions approximately 11 1/2 x 8x1 (wall plunge) Colors may vary slightly from image.Glass and backing NOT included. #ww3-005-357

## Description

Rustic barn wood picture frame 4 x 6 picture opening Frame dimensions approximately 12 x 6 x 5 Naturally Aged Barn Wood, Colors may vary slightly from image. Hand made in Northwest Montana. Glass and backing **are NOT included**.